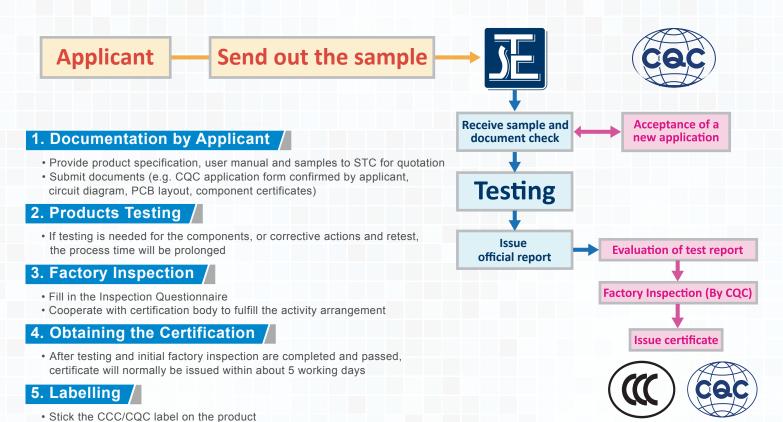

or used for commercial purposes in China.

## **CQC Mark**

Beyond the compulsory certification, the China Quality Certification (CQC) Mark is an optional product certification marking scheme for products before being exported to or sold in the China market, and increases the acceptance of these products by the customers. Products with CQC Mark are indicated that they have conformed to the related standards and requirements, such as quality, safety, environment protection and performance. Certification for CQC Mark covers more than 500 kinds of products among 55 categories, including electronic components, electric accessories, lighting electric appliance and accessories, power equipment and so on. Besides, the CQC Mark would not be certificated products under CCC Mark product catalogue.



Being a designated non-governmental organization to undertake CCC testing in the territory, STC opens a faster, cost-effective and more convenient testing and certification gateway for your products entering into China market.

## Please contact our Electrical Products Division for more information:

Purchase or printing (seek authority from CQC)

· Fill-in the CQC assigned form

Tel: +852 2666 1853 Fax: +852 2665 0848 Hong Kong E-mail: hkep@stc-group.org Tel: +86 769 8111 9888 Fax: +86 769 8111 9001 E-mail: dgep@stc-group.org Dongguan Shenzhen Tel: +86 755 8366 6380 Fax: +86 755 8366 2770 E-mail: szep@stc-group.org Tel: +86 760 8880 2536 Zhongshan Fax: +86 760 8880 2536 E-mail: dgep@stc-group.org